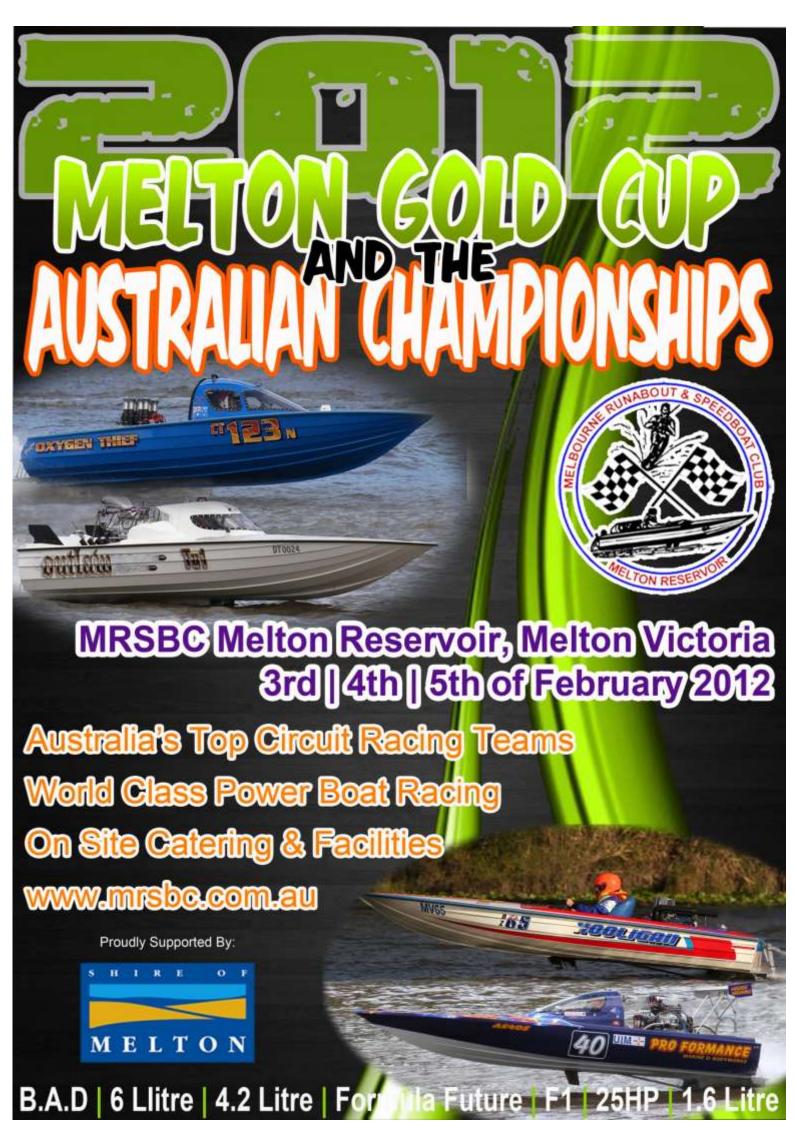

#### Melton Gold Cup & Australian Championships 2012

Listed below is information relating to the above event to be held on the 3<sup>rd</sup> 4<sup>th</sup> & 5th February 2012 at the Melbourne Runabout and Speedboat Club, Melton Reservoir, 1195 Exford Road, Exford.

Support Classes: Formula Future

**Association Trophy** 

**Blown Lites** 

**Unlimited Outboard** 

Please Note: Four (4) Bona fide entries must be received to constitute the

class, stepping up at the discretion of race committee.